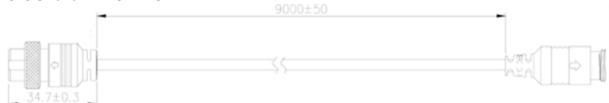

## **Dimension and Pin Definition**

## **Specification**

| Product Series     | 6 Pin Aviation Extension Cable                                                            |
|--------------------|-------------------------------------------------------------------------------------------|
| Connector          | Aviation connector                                                                        |
| Connector Material | Metal and plastic                                                                         |
| Cable              | Shielding cables                                                                          |
| Cable length       | 1.6 meter, 2 meter, 3 meter, 5 meter, 7 metes and 9 meters.                               |
| Others             | 24AWG Resistance: less than 130 $\Omega$ /KM; 26AWG Resistance: less than170 $\Omega$ /KM |