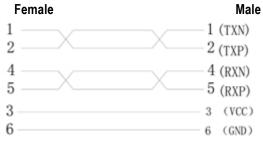

|
|--------------------|-------------------------------------------------------------------------------------------|
| Connector          | Aviation connector                                                                        |
| Connector Material | Metal and plastic                                                                         |
| Cable              | Shielding cables                                                                          |
| Cable length       | 1.6 meter, 2 meter, 3 meter, 5 meter, 7 metes and 9 meters.                               |
| Others             | 24AWG Resistance: less than 130 $\Omega$ /KM; 26AWG Resistance: less than170 $\Omega$ /KM |

## **Dimension and Pin Definition**



#### The Definition for 6 Pins:



#### The cable specification:

[(26AWG\*1P)\*2C+24AWG\*2C+D+AL]\*1C, Black OD: 4.7± 0.2mm.

### The connector Specification: RS765-6 pins female and male connector