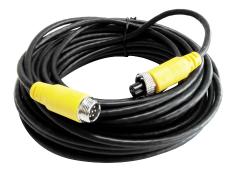

## **Overview**

MDVR adopts aviation connector, supporting 6 pins which symbolizes that the MDVR can provide the power for the cameras. 6 pin aviation connector is the professional one for security products especially under the strong vibration condition. In certain content, this connector is waterproof and the connection is very strong to avoid the loose after long time usage and vibration. The 6 pin aviation extension cable is used for MDVR installation in the vehicle. As customers install the cameras (with aviation connector as well) in different location, the different length cables are required. Pioneermax can provide customers aviation cable with different lengths.